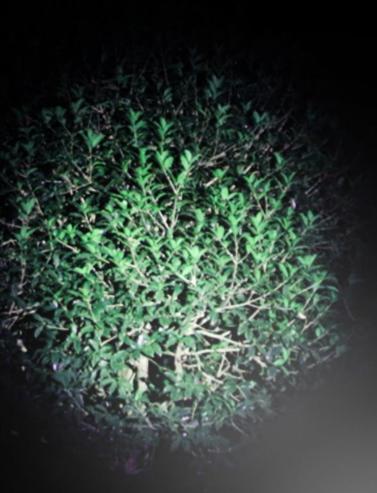

### Adjustable Lighting Brightness

350lm 22-180h

#### Variable Four Modes:

- Low lighting
- Strong Lighting
- Middle Lighting
- Sparking Lighting

| 照明模式 | 流明    | 照明时间   | 照明距离     |
|------|-------|--------|----------|
| 普光   | 150lm | 70 小时  | 15m 🚺    |
| 强光   | 350lm | 22 小时  | 20m      |
| 弱光   | 25lm  | 180 小时 | 5m 🔍     |
| 爆闪   |       |        | <b>O</b> |