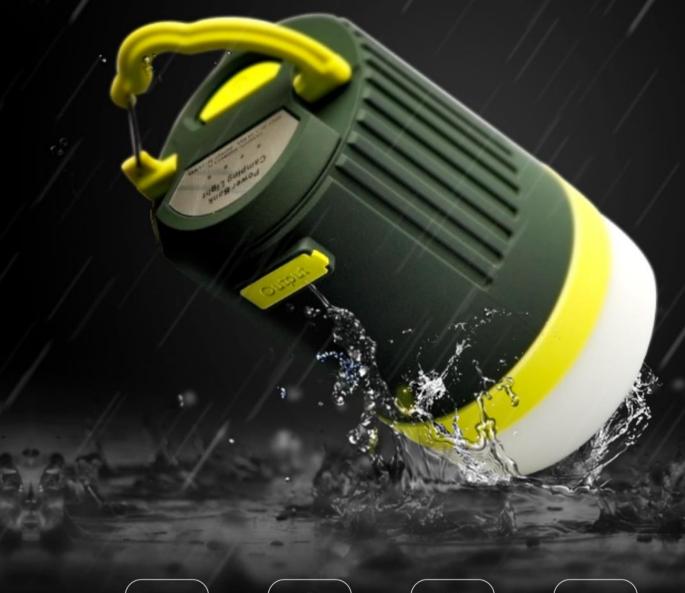

# Step Over Power Bank

(Outdoor + Four modes lighting + Power Bank + IP65 Water-resistance)

Lighting

**Power Bank** 

IP65 design

- IP 65 Grade Water Resistance

- Dust Free
- Drop Resistance