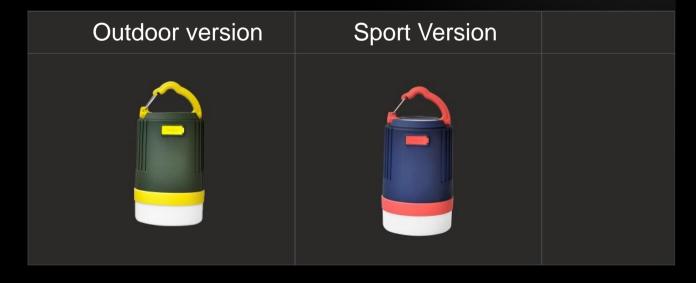

Rechargeable
Camping Light with
Power Bank

# Step Over Power Bank

(Outdoor + Four modes lighting + Power Bank + IP65 Water-resistance)

Lighting

**Power Bank** 

IP65 design

- IP 65 Grade Water Resistance

- Dust Free
- Drop Resistance