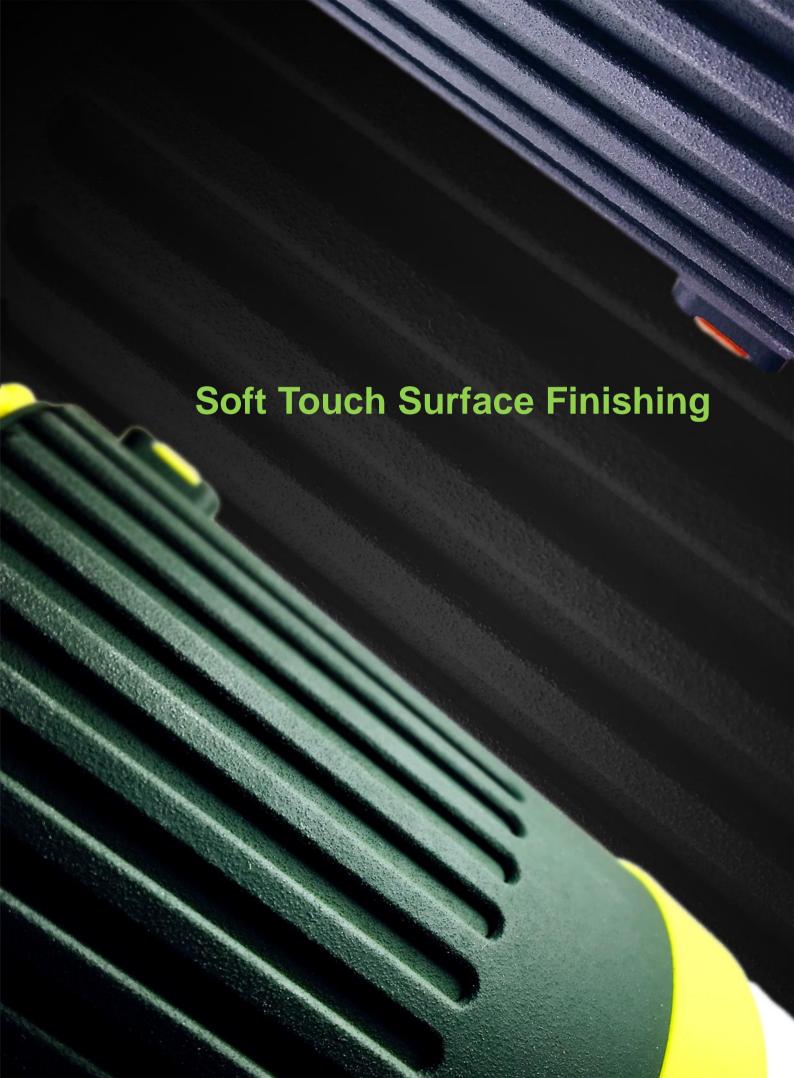

Material: PC/ABS (body) + PP (Light cover)

Transfer effect: 92%

LED cell: 16pcs (5730 LED灯0.25W)

Lumin: 25~350 Lumin

Lighting Tiem: 22~180 Hours

Model: Low, Middle, High, Sparking

Water Resistance grade: IP65