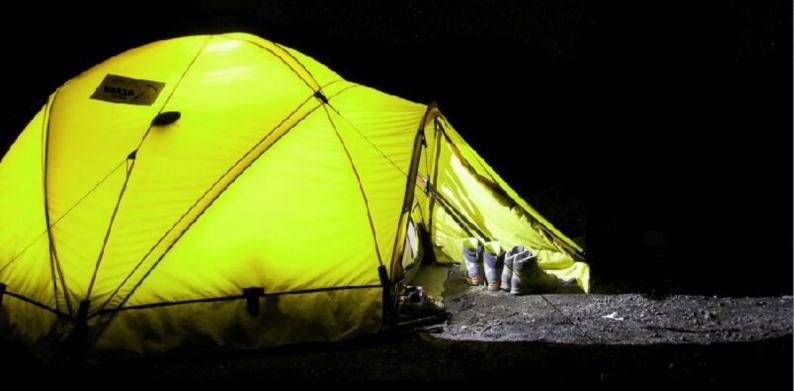

# Step Over Power Bank

(Outdoor + Four modes lighting + Power Bank + IP65 Water-resistance)

Lighting

**Power Bank** 

IP65 design

- IP 65 Grade Water Resistance

- Dust Free
- Drop Resistance