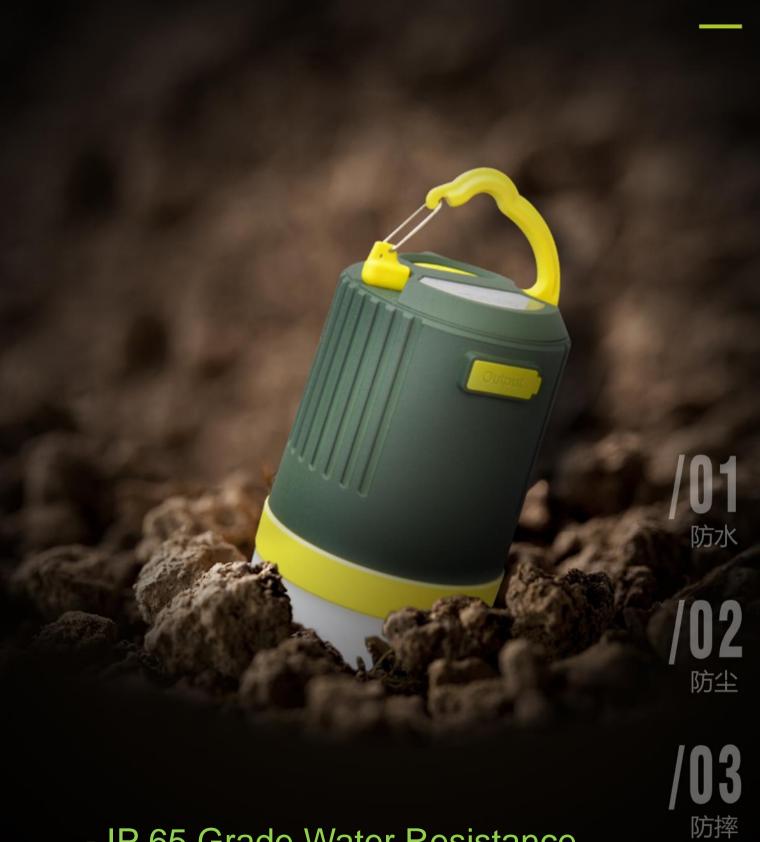

Rechargeable
Camping Light with
Power Bank

# Step Over Power Bank

(Outdoor + Four modes lighting + Power Bank + IP65 Water-resistance)

Lighting

**Power Bank** 

IP65 design

- IP 65 Grade Water Resistance

- Dust Free
- Drop Resistance