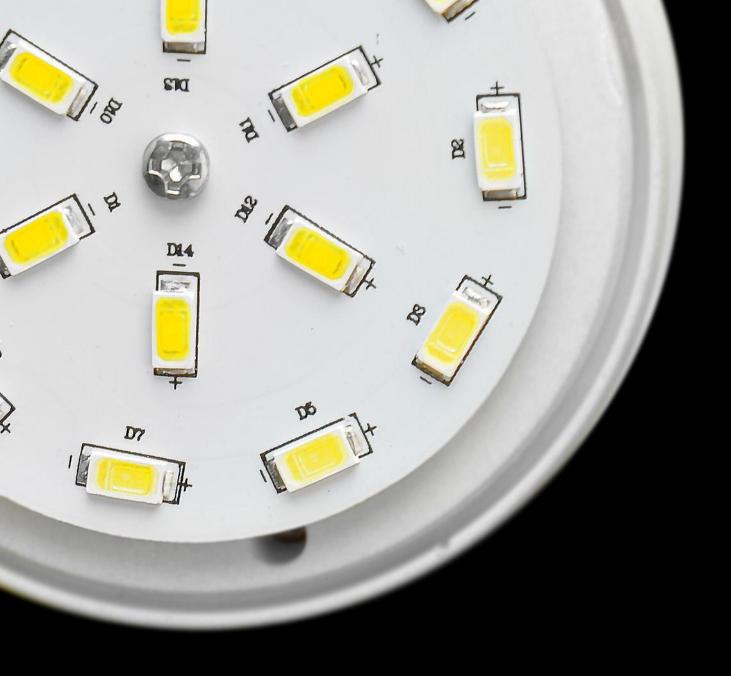

# 16pcs LED High-light Cell

Color Temperature=7500k
Better lighting effective and soft feeling