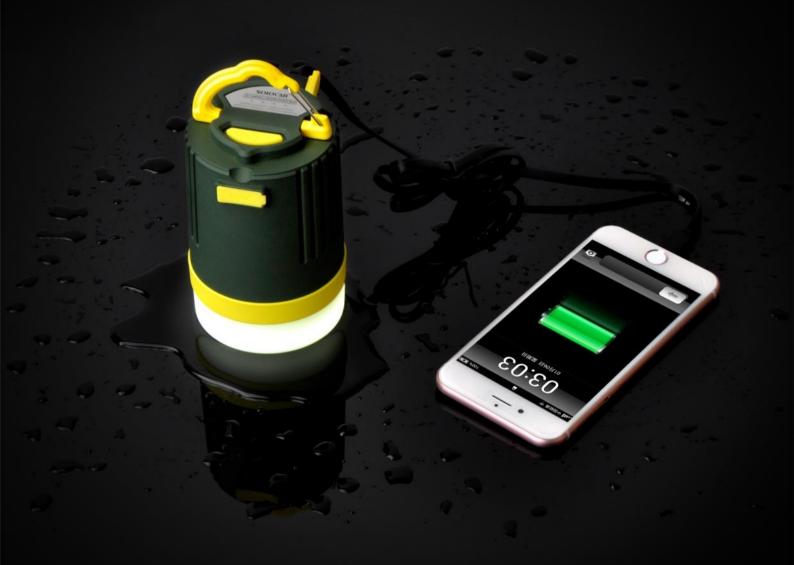

## 10000mAh Capacity

Longer Life in Outdoor condition

4X 2500 mAh Battery Cell

## Intelligent Current Detection

Auto adjustment of output current for different electrical device i.e. Mobile-phone and Pad.